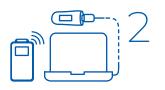

Data logger connected to the mobile phone via cable or Blutooth connection - enables downloading all data stored in the logger to your phone

Note - data will also remain in your Data Logger

Data logger connected to the computer by using DataSuite softwareenables download of all data logger data to the computer.