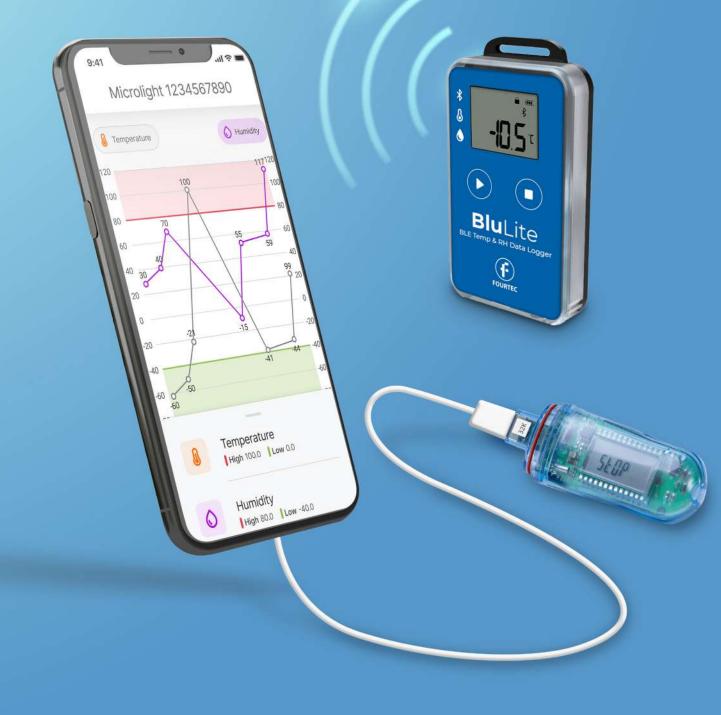

#### What you can do with FourtecLite?

FourtecLite was developed to provide a convenient, easy to use and portable data monitoring solution. It's a simple to use mobile application that allows you to present and download real time data from the data logger for temperature and humidity, send email notifications of data abnormalities, define settings for each and every sensor and sync it when required with the DataSuite to keep data flow.

## Keep your data updated wherever you go

The FourtecLite app enables seamless cross platform connectivity in order to protect the data and allow a several ways to download and transfer the data monitored in the data logger-

Data logger connected to the mobile phone via cable or Blutooth connection - enables downloading all data stored in the logger to your phone

Note - data will also remain in your Data Logger

Data logger connected to the computer by using DataSuite softwareenables download of all data logger data to the computer.

Mobile phone connected to the computer- enables sync of all the data loggers that were connected to the mobile phone, directly to the DataSuite software.

\*Some connections may require a USB cable and adapter.