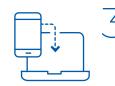

Mobile phone connected to the computer- enables sync of all the data loggers that were connected to the mobile phone, directly to the DataSuite software.

\*Some connections may require a USB cable and adapter.