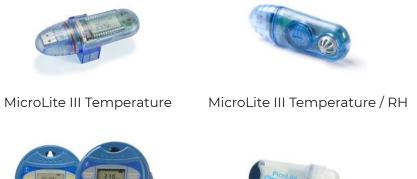

# FourtecLi

FEATURE-RICH, INTUITIVE, DATA ANALYSIS SOFTWARE

Sense it. Manage it.

Your PicoLite is Connected!

**PicoLite** 

FOURTEC

Now available on your Android mobile device

03.2024.V5

### About

FourtecLite is an Android mobile application utility that enables you to review sampling sessions history, configure your devices and monitor online sampling sessions.

The application supports the following devices





MicroLogPro III With external probe

PicoLite



BluLite

#### What you can do with FourtecLite?

FourtecLite was developed to provide a convenient, easy to use and portable data monitoring solution. It's a simple to use mobile application that allows you to present and download real time data from the data logger for temperature and humidity, send email notifications of data abnormalities, define settings for each and every sensor and sync it when required with the DataSuite to keep data flow.









**REAL TIME SAMPLE OVERVIEW** 



**REAL TIME DATA ABNORAMLTIES REPORT** 



**SEAMLESS CONNECTION** AND CONNECTIVITY

EASY TO USE APPLICATION FOR YOUR ANDROID DEVICES

**TECHNICAL DATA VIEW** 





**BLUETOOTH CONNECTIVITY** 

## Keep your data updated wherever you go

The FourtecLite