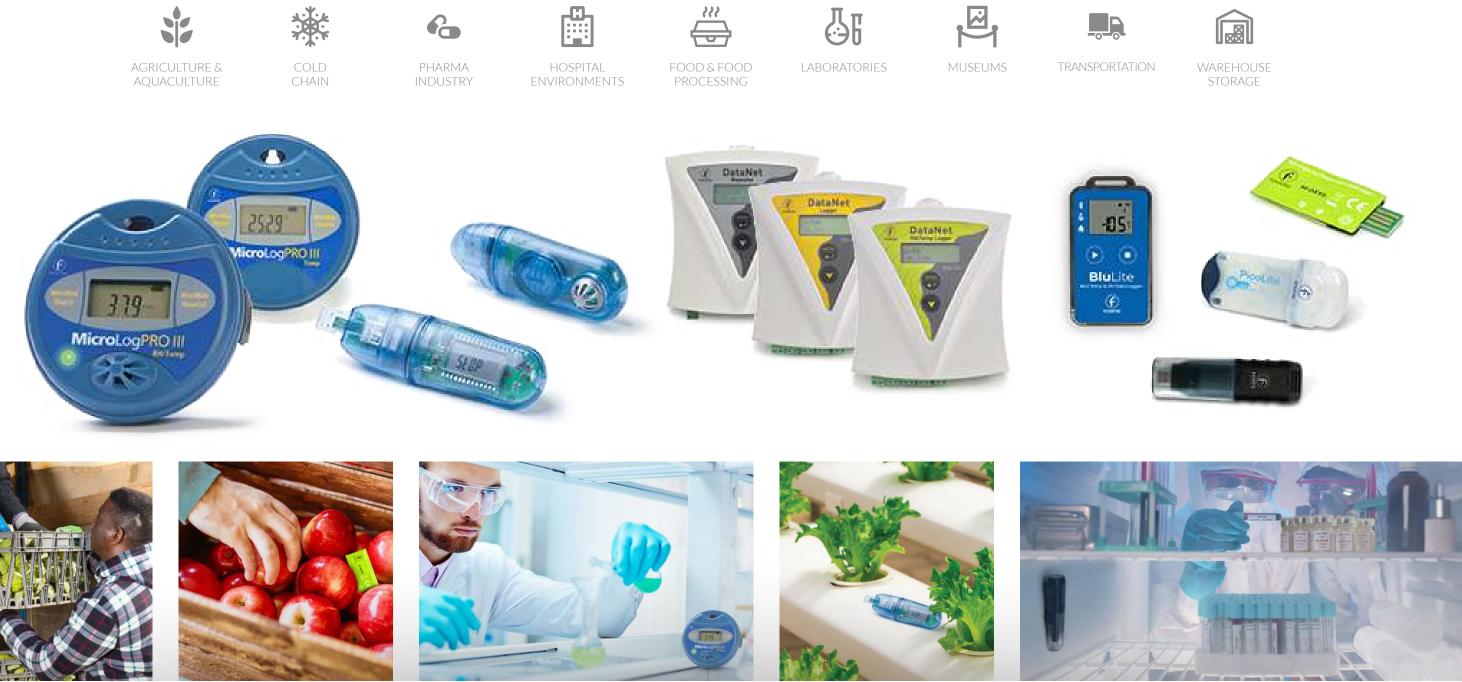

### About

FourtecLite is an Android mobile application utility that enables you to review sampling sessions history, configure your devices and monitor online sampling sessions.

The application supports the following devices

MicroLogPro III With external probe

PicoLite

BluLite

#### What you can do with FourtecLite?

FourtecLite was developed to provide a convenient, easy to use and portable data monitoring solution. It's a simple to use mobile application that allows you to present and download real time data from the data logger for temperature and humidity, send email notifications of data abnormalities, define settings for each and every sensor and sync it when required with the DataSuite to keep data flow.