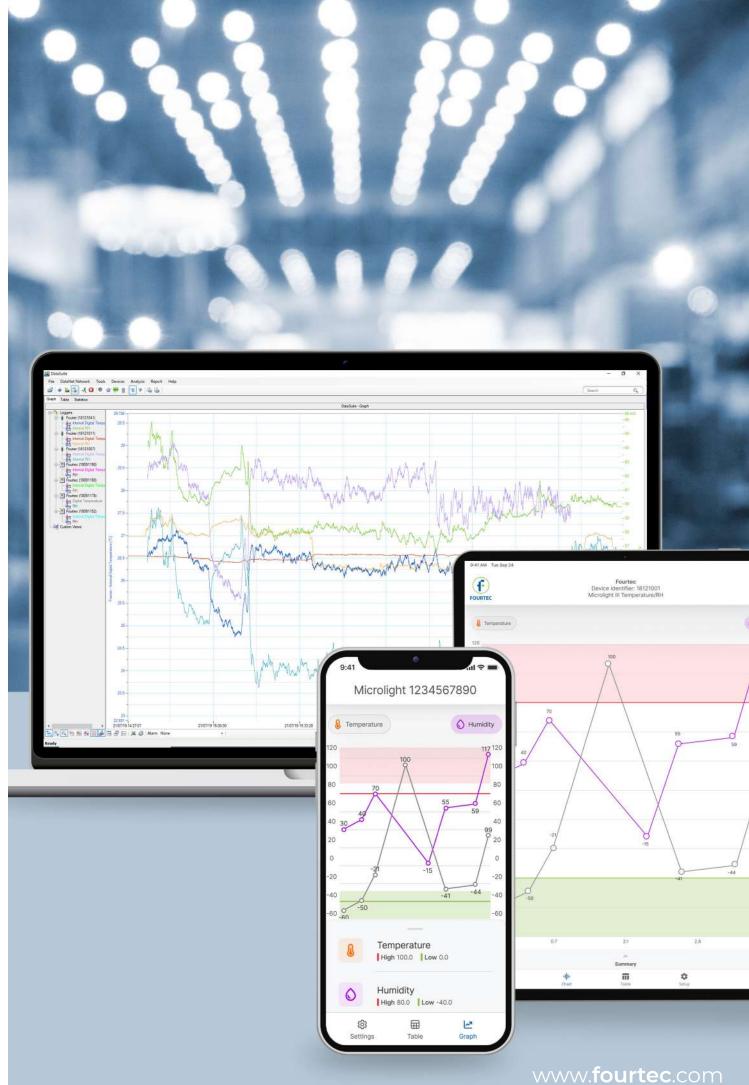

#### What you can do with FourtecLite?

FourtecLite was developed to provide a convenient, easy to use and portable data monitoring solution. It's a simple to use mobile application that allows you to present and download real time data from the data logger for temperature and humidity, send email notifications of data abnormalities, define settings for each and every sensor and sync it when required with the DataSuite to keep data flow.

**REAL TIME SAMPLE OVERVIEW** 

**REAL TIME DATA ABNORAMLTIES REPORT** 

**SEAMLESS CONNECTION** AND CONNECTIVITY

EASY TO USE APPLICATION FOR YOUR ANDROID DEVICES

**TECHNICAL DATA VIEW** 

**BLUETOOTH CONNECTIVITY** 

## Keep your data updated wherever you go

The FourtecLite app enables seamless cross platform connectivity in order to protect the data and allow a several ways to download and transfer the data monitored in the data logger-